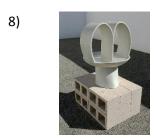

Anna Sew Hoy
Wettest Letter I, 2019
Fired clay and glaze
31.5 x 25 x 23.75 inches

Alex Israel
The Bigg Chill, 2012-13
Marble and styrofoam cup
5 x 3.5 x 3.5 inches
Courtesy of the artist

Alex Israel
Untitled (Flat), 2012
Acrylic on stucco, wood and aluminum frame
84 x 60 inches
Courtesy of the artist