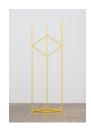

Yellow Gate, 2014

Powder coated steel

81 x 42 x 27 inches

Courtesy of the artist and Vielmetter LA

3)

Math Bass

And its Shadow, 2014

Waxed steel