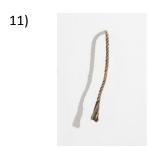

Claudia Parducci *Life Line (series)*, 2019 Cast bronze Dimensions variable

Helen Pashgian
Untitled (GR9), 2016
Formed acrylic
12 x 18.25 x 13 inches
Courtesy of Peter Blake Gallery

Kaz Oshiro
Three Steel Beams, 2016
Acrylic on Canvas
10 1/2 x 96 x 48 1/2 inches
Courtesy of the artist and Honor Fraser Gallery