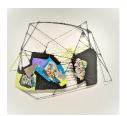

## Rochelle Botello Free Fall, 2022 Paper, wood and tape 88 x 56 x 60 inches Courtesy of the artist