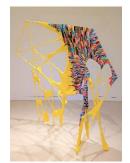

## Rochelle Botello Free Fall, 2022 Paper, wood and tape 88 x 56 x 60 inches Courtesy of the artist